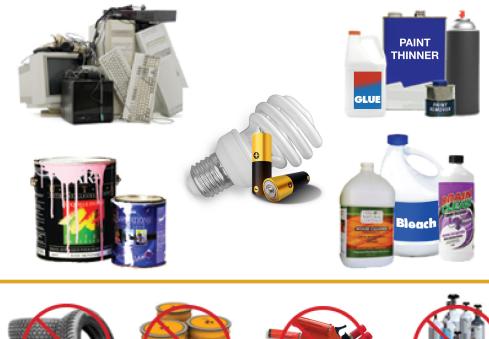

#### RÁC THẢI ĐỘC-HẠI TỪ VẬT DỤNG GIA-ĐÌNH HOUSEHOLD HAZARDOUS WASTE

**DESECHOS PELIGROSOS DEL HOGAR** 

Orange County Free Household Hazardous Waste Collection Centers 9 a.m. to 3 p.m. Tuesday through Saturday Closed on major holidays and rainy days. \*Max 15 gallons or 125 pounds per trip.