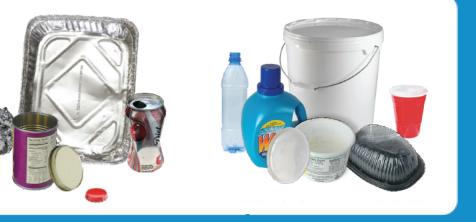

#### RÁC THẢI ĐỘC-HẠI TỪ VẬT DỤNG GIA-ĐÌNH HOUSEHOLD HAZARDOUS WASTE

**DESECHOS PELIGROSOS DEL HOGAR** 





Orange County Free Household Hazardous Waste Collection Centers 9 a.m. to 3 p.m. Tuesday through Saturday Closed on major holidays and rainy days. \*Max 15 gallons or 125 pounds per trip.

Anaheim 1071 N. Blue Gum Street

> **Irvine** 6411 Oak Canyon



Huntington Beach

17121 Nichols Street- Gate 6



For more information (714) 834-4000 and <u>www.oclandfills.com</u>

## TÁI CHẾ

Waste Recycling TIPS

# RECYCLE



PHÂN Ủ HỮU-CƠ

COMPOST



## **BÃI RÁC**

# LANDFILL





### RECICLAJE



#### **CONVERTIR EN BONO**