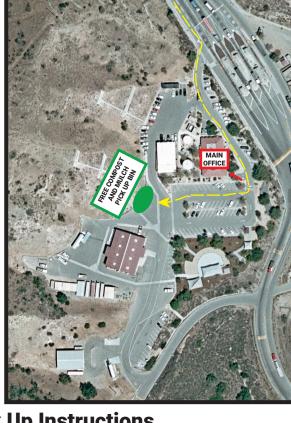

## **Directions**

From Jeffrey Heading North – Turn right on Portola Parkway east bound. Take Left on Bee Canyon Access Road. Go 2 miles.

Please stay in the far right lane and enter the Landfill Office parking lot before the scale house. Follow signs to compost and mulch bin.

From Sand Canyon Heading North – Turn left on Portola Parkway west bound. Merge right on Bee Canyon Access Road. Go 2 miles.

Please stay in the far right lane and enter the Landfill Office parking lot before the scale house. Follow signs to compost and mulch bin.

## **Pick Up Instructions**

- 1. Please arrive at your scheduled pick-up time.
- 2. No need to check-in, please follow the signs and drive directly to the pick-up area.
- 3. For your safety, please obey all traffic signs.
- 4. Bring your own tools and containers to load your material (shovels, buckets, bags, etc.).
- 5. This is a self-service collection site, but staff will be available if you need guidance.