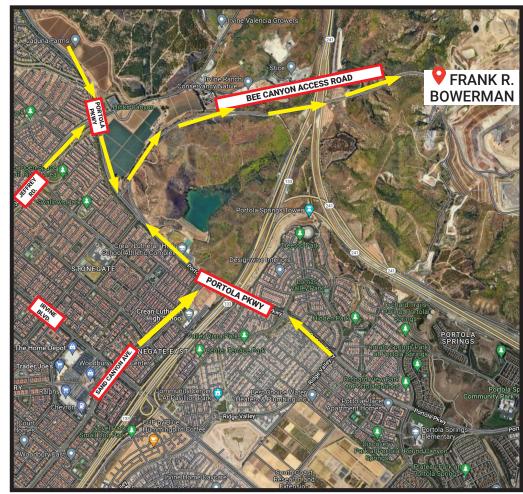

## **Directions**

From Jeffrey Heading North – Turn right on Portola Parkway east bound. Take Left on Bee Canyon Access Road. Go 2 miles.

Please stay in the far right lane and enter the Landfill Office parking lot before the scale house. Follow signs to compost and mulch bin.

From Sand Canyon Heading North – Turn left on Portola Parkway west bound. Merge right on Bee Canyon Access Road. Go 2 miles.

Please stay in the far right lane and enter the Landfill Office parking lot before the scale house. Follow signs to compost and mulch bin.