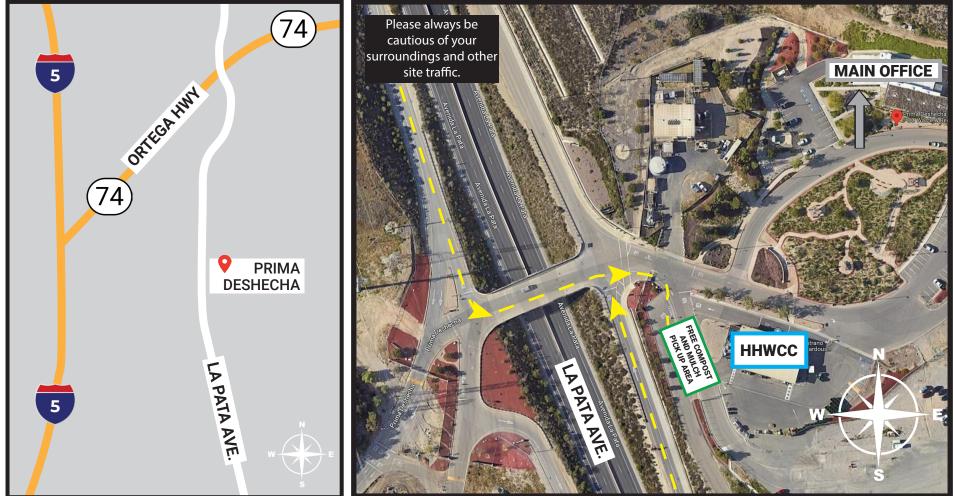

## **Directions**

Heading South – Public access is available using the Santa Ana Freeway (I-5), exiting at Ortega Highway to La Pata Avenue.

Heading North - Public access is available via La Pata Avenue.

## **Pick Up Instructions**

- 1. Please arrive at your scheduled pick-up time.
- 2. Please drive directly to pick-up area, located next to the Household Hazrdous Waste Collection Center (HHWCC).
- 3. For your safety, please obey all traffic signs.
- 4. Bring your own tools and containers to load your material (shovels, buckets, bags, etc.).
- 5. This is a self-service collection site, but staff will be available if you need guidance.