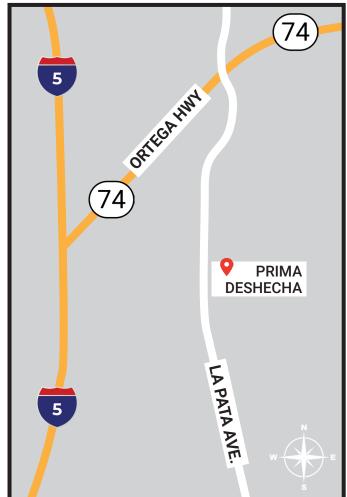

## PRIMA DESHECHA LANDFILL / CAPISTRANO GREENERY COMPOST PICKUP

Waste
Recycling

32250 Av. La Pata, San Juan Capistrano, CA 92675

## **Directions**

**Heading South** – Public access is available using the Santa Ana Freeway (I-5), exiting at Ortega Highway to La Pata Avenue.

Heading North - Public access is available via La Pata Avenue.