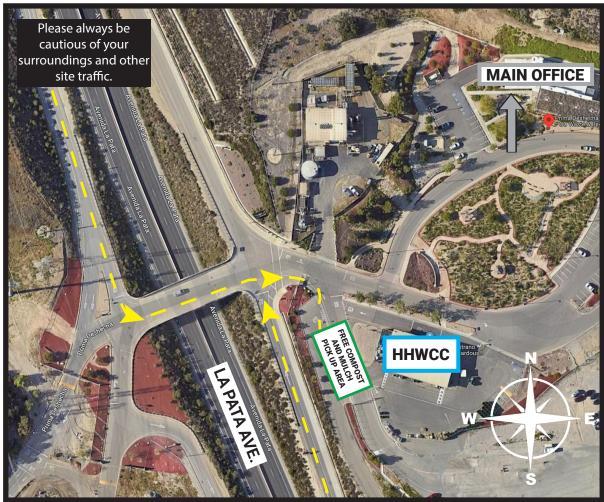

## **Pick Up Instructions**

- 1. Please arrive at your scheduled pick-up time. No need to check in.
- 2. Please drive directly to the pick-up area, located next to the Household Hazrdous Waste Collection Center (HHWCC).
- 3. For your safety, please obey all traffic signs.
- 4. Bring your own tools and containers to load your material (shovels, buckets, bags, etc.).
- 5. This is a self-service collection site, but staff will be available if you need quidance.