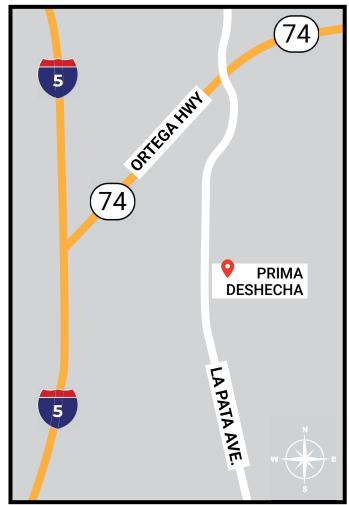

## **Directions**

**Heading South** – Public access is available using the Santa Ana Freeway (I-5), exiting at Ortega Highway to La Pata Avenue.

**Heading North** – Public access is available via La Pata Avenue.