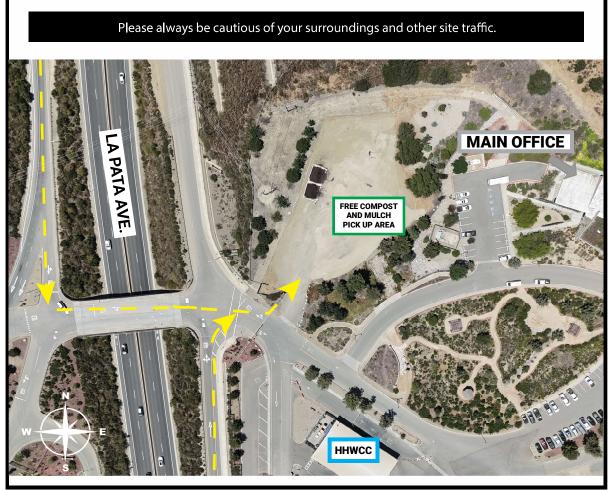

## **Pick Up Instructions**

- 1. Please arrive at your scheduled pick-up time. No need to check in.
- 2. Please drive directly to the pick-up area.
- 3. For your safety, please obey all traffic signs.
- 4. Bring your own tools and containers to load your material (shovels, buckets, bags, etc.).
- 5. This is a self-service collection site, but staff will be available if you need guidance.