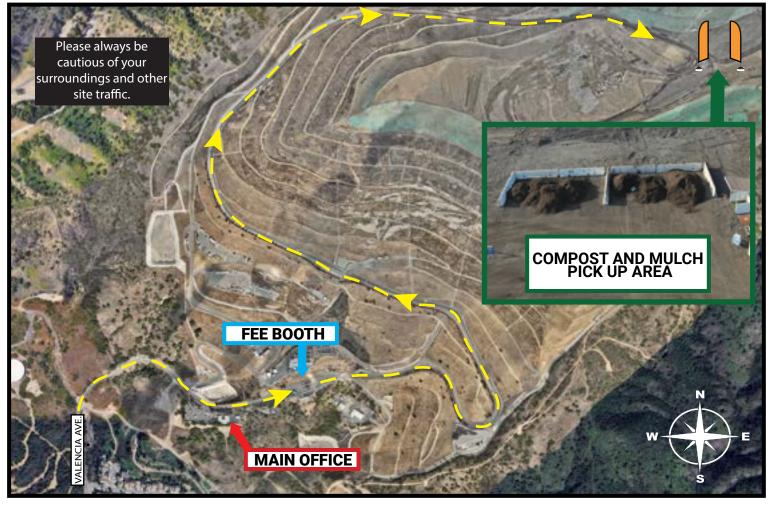

## **Directions**

Public access is available from the Orange Freeway (CA-57). Exit on E. Lambert Road (exit 10) and go east on Lambert Road. Turn north onto Valencia Avenue. Follow Valencia Avenue all the way until it ends at the Olinda Alpha Landfill.

## **Pick Up Instructions**

- 1. Please arrive at your scheduled pick-up time.
- 2. Check in at the public Fee Booth.
- 3. Follow the sign and drive directly to the pick-up area. Look for the orange flags.
- For your safety, please obey all traffic signs. Make sure to allow plenty of stopping distance between your vehicle and the trash trucks.
- Bring your own tools and containers to load your material (shovels, buckets, bags, etc.).
- This is a self-service collection site and staffing onsite is limited.
- 7. If you are last appointment of the day, you will need to exit the Fee Booth by 4 PM.
- 8. ALL landscapers and BULK pick ups must weigh back in at the Fee Booth before leaving the site.